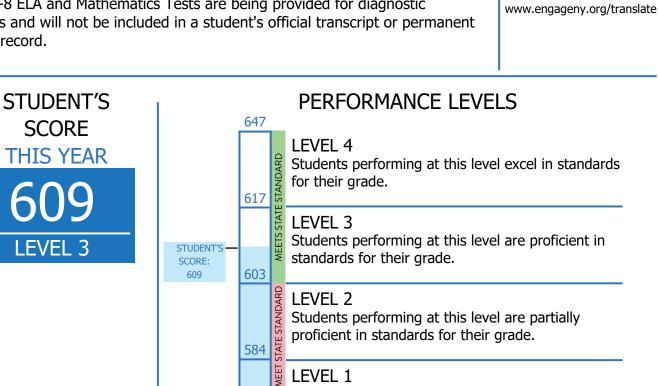

## ENGLISH LANGUAGE ARTS **GRADE 8 TEST RESULTS**

TRANSLATIONS

語

Dear Parent/Guardian of student,

**SCORE** 

LEVEL 3

This report summarizes a student's performance on the New York State Testing Program English Language Arts Assessment (ELA). The test score provides one way to understand student performance; however, this score does not tell the whole story about what a student knows and can do. The results from the Grade 3-8 ELA and Mathematics Tests are being provided for diagnostic purposes and will not be included in a student's official transcript or permanent student record.

Students performing at this level are well below

THIS STUDENT MET THE STATE STANDARD

proficient in standards for their grade.

For more information about this test, the New York State standards, and how you can help, go to: www.engageny.org/parent-and-family-resources